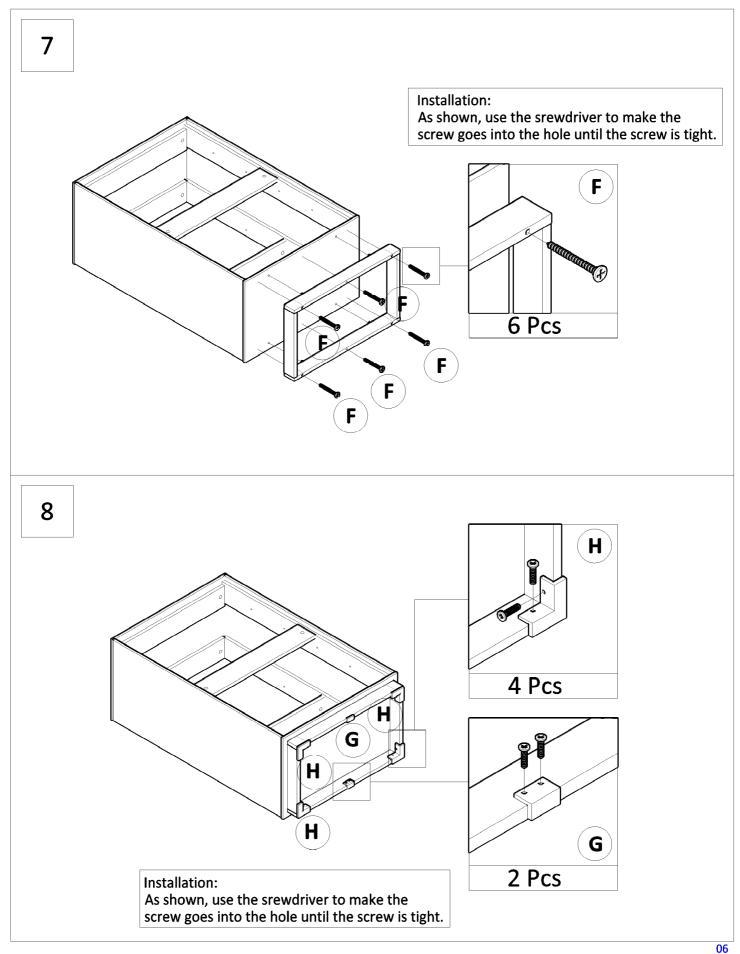

Failure to follow these directions could cause poor strength or stability. Insert screws loose to line up with slots then tighten up each screw.

Failure to follow these directions could cause poor strength or stability. Insert screws loose to line up with slots then tighten up each screw.