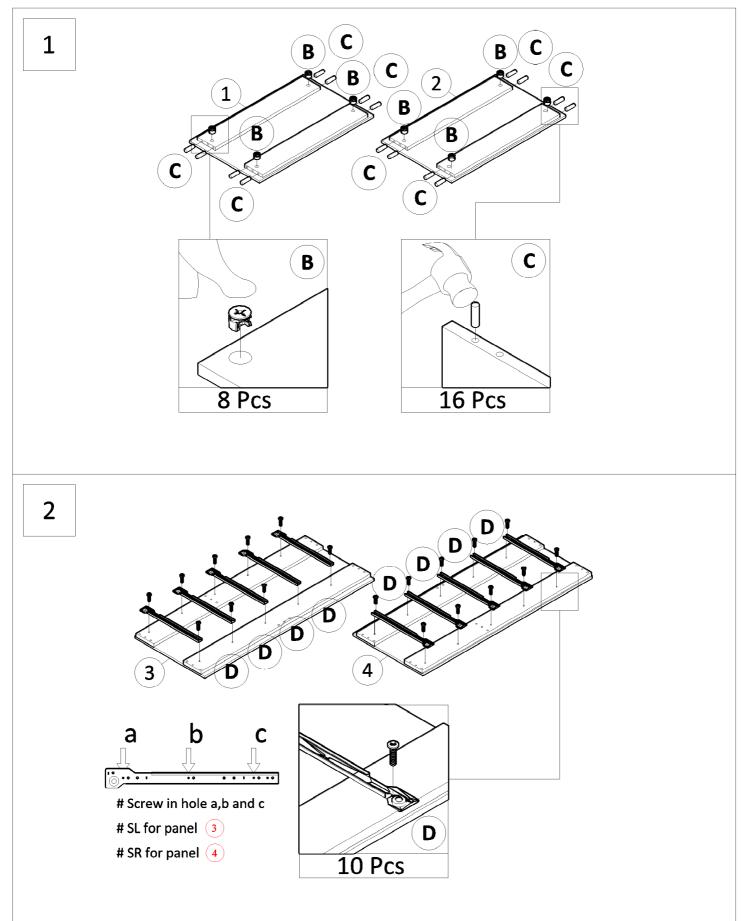

## **Assembly Information**

| <ul> <li>Assemble screws</li> </ul>                                 | Assemble Wood Dowels                            | <ul> <li>Assemble Minifix</li> </ul>                                                                                                                                                                                                                                                                                                                                                                                                                                                                                                                                                                                                                                                                                                                                                                                                                                                                                                                                                                                                                                                                                                                                                                                                                                                                                                                                                                                                                                                                                                                                                                                                                                                                                                                                                                                                                                                                                                                                                                                                                                                                                                                |
|---------------------------------------------------------------------|-------------------------------------------------|-----------------------------------------------------------------------------------------------------------------------------------------------------------------------------------------------------------------------------------------------------------------------------------------------------------------------------------------------------------------------------------------------------------------------------------------------------------------------------------------------------------------------------------------------------------------------------------------------------------------------------------------------------------------------------------------------------------------------------------------------------------------------------------------------------------------------------------------------------------------------------------------------------------------------------------------------------------------------------------------------------------------------------------------------------------------------------------------------------------------------------------------------------------------------------------------------------------------------------------------------------------------------------------------------------------------------------------------------------------------------------------------------------------------------------------------------------------------------------------------------------------------------------------------------------------------------------------------------------------------------------------------------------------------------------------------------------------------------------------------------------------------------------------------------------------------------------------------------------------------------------------------------------------------------------------------------------------------------------------------------------------------------------------------------------------------------------------------------------------------------------------------------------|
| 1. Screw up to half point<br>to make sure all<br>spots are lined up | 1. Insert dowels into holes<br>tightly          | <ul> <li>Screw Up Minifix M5X24MM into holes. Tighten all Minifix.</li> <li>Insert Minifix Casing into holes. Set the arrow of the screw up toward the nut slot.</li> <li>Arrow</li> </ul>                                                                                                                                                                                                                                                                                                                                                                                                                                                                                                                                                                                                                                                                                                                                                                                                                                                                                                                                                                                                                                                                                                                                                                                                                                                                                                                                                                                                                                                                                                                                                                                                                                                                                                                                                                                                                                                                                                                                                          |
| 2. Tighten all screws                                               | 2. Attach the insert holes<br>along with dowels | <ul> <li>3. Insert Minifix M5X24mm and<br/>Minifix Casing togehter into<br/>the slot</li> <li>9</li> <li>9&lt;</li></ul> |

Failure to follow these directions could cause poor strength or stability. Insert screws loose to line up with slots then tighten up each screw.

Failure to follow these directions could cause poor strength or stability. Insert screws loose to line up with slots then tighten up each screw.