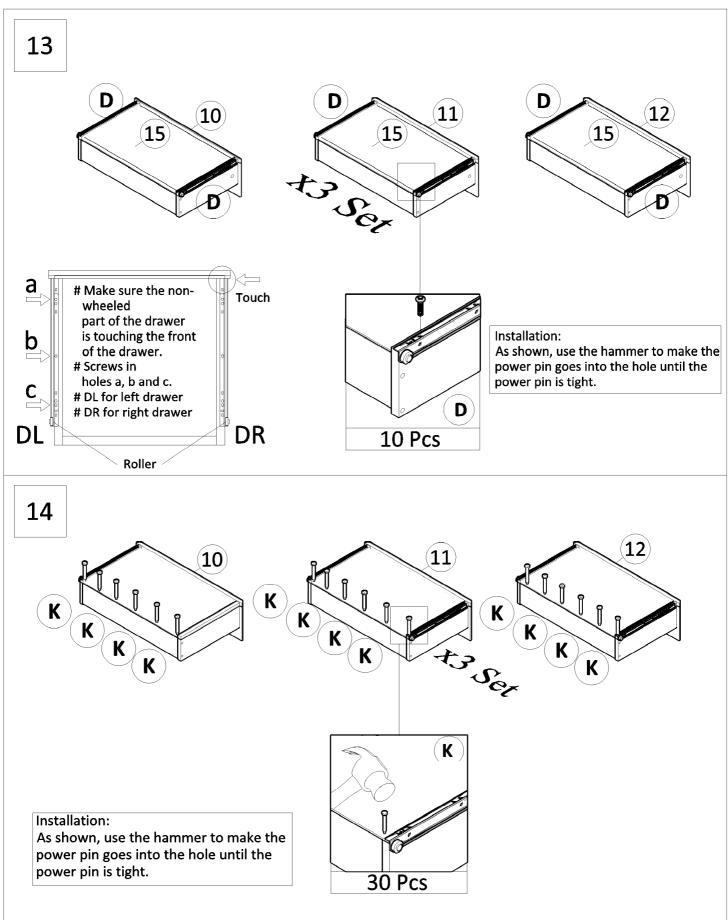

Failure to follow these directions could cause poor strength or stability. Insert screws loose to line up with slots then tighten up each screw.

Failure to follow these directions could cause poor strength or stability. Insert screws loose to line up with slots then tighten up each screw.