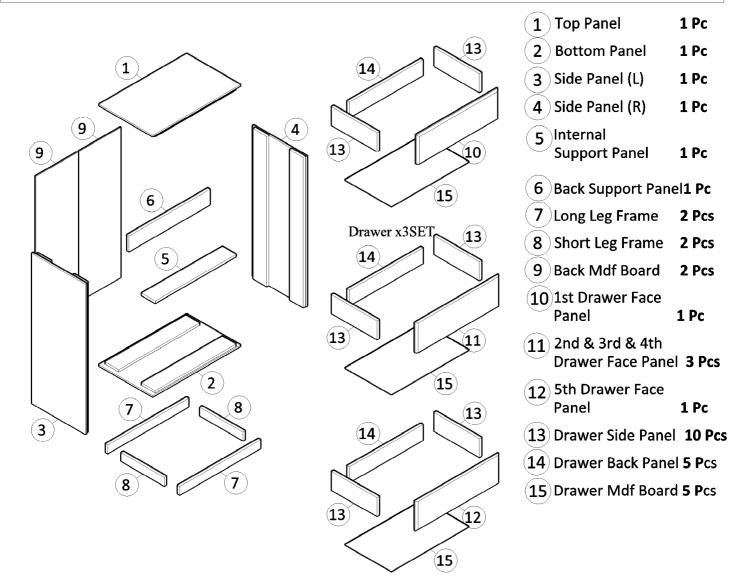

ly | About 30 Minutes                                                                                           | Updated Date | 24/9/2021 |



## **Assembly Warning**

- Assembling with 2 or more people is recommended.
- Please assemble at a spacious and flat place
- Please place blankets or cardboard so floor or walls will not be scratched
- Please ventilate the area if there is a strong glue odor after opening the product
- Please follow assembly instructions
- Please have the below tools ready before assembling
- Screwdriver, Scissors or Blade Box cutter, Rubber hammer, Drill

#### Hardware

Before assembly, inspect unit for missing parts. Be sure that children do not accidentally swallow these parts. % Same sized parts are in a bag. Please check the size of the screws.



#### Parts



## **Assembly Information**

| <ul> <li>Assemble screws</li> </ul>                                 | Assemble Wood Dowels                            | <ul> <li>Assemble Minifix</li> </ul>