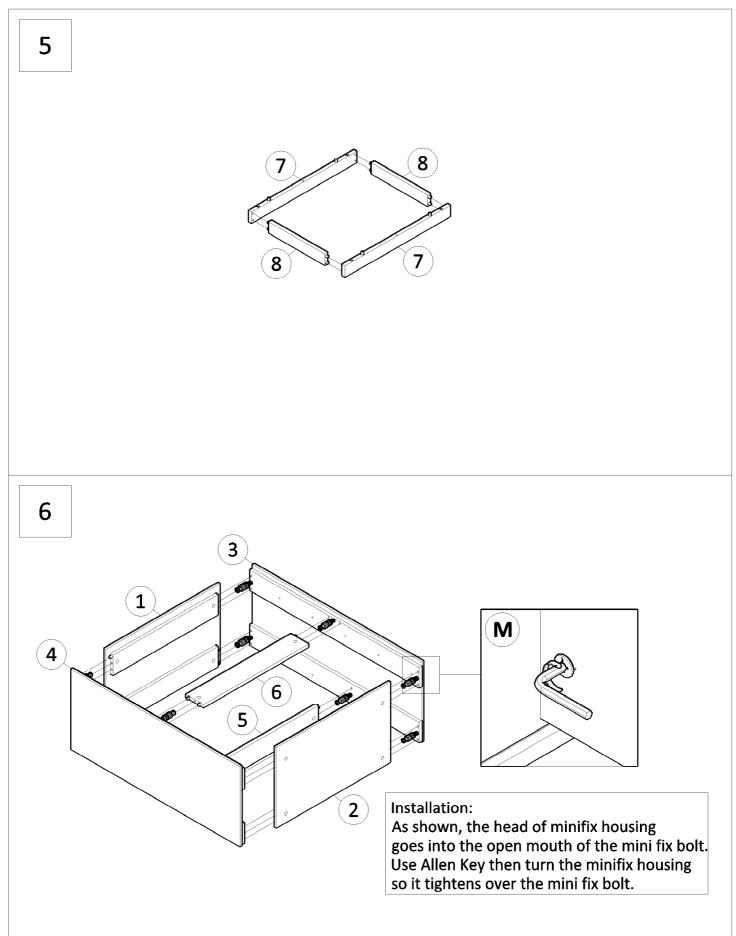

## **Assembly Information**

| <ul> <li>Assemble screws</li> </ul>                                 | Assemble Wood Dowels                            | <ul> <li>Assemble Minifix</li> </ul>                                                                                                                                                                                                                                                                                                                                                                                                                                                                                                                                                                                                                                                                                                                                                                                                                                                                                                                                                                                                                                                                                                                                                                                                                                                                                                                                                                                                                                                                                                                                                                                                                                                                                                                                                                                                                                                                                                                                                                                                                                                                                                                |
|---------------------------------------------------------------------|-------------------------------------------------|-----------------------------------------------------------------------------------------------------------------------------------------------------------------------------------------------------------------------------------------------------------------------------------------------------------------------------------------------------------------------------------------------------------------------------------------------------------------------------------------------------------------------------------------------------------------------------------------------------------------------------------------------------------------------------------------------------------------------------------------------------------------------------------------------------------------------------------------------------------------------------------------------------------------------------------------------------------------------------------------------------------------------------------------------------------------------------------------------------------------------------------------------------------------------------------------------------------------------------------------------------------------------------------------------------------------------------------------------------------------------------------------------------------------------------------------------------------------------------------------------------------------------------------------------------------------------------------------------------------------------------------------------------------------------------------------------------------------------------------------------------------------------------------------------------------------------------------------------------------------------------------------------------------------------------------------------------------------------------------------------------------------------------------------------------------------------------------------------------------------------------------------------------|
| 1. Screw up to half point<br>to make sure all<br>spots are lined up | 1. Insert dowels into holes<br>tightly          | <ul> <li>Screw Up Minifix M5X24MM into holes. Tighten all Minifix.</li> <li>Insert Minifix Casing into holes. Set the arrow of the screw up toward the nut slot.</li> <li>Arrow</li> </ul>                                                                                                                                                                                                                                                                                                                                                                                                                                                                                                                                                                                                                                                                                                                                                                                                                                                                                                                                                                                                                                                                                                                                                                                                                                                                                                                                                                                                                                                                                                                                                                                                                                                                                                                                                                                                                                                                                                                                                          |
| 2. Tighten all screws                                               | 2. Attach the insert holes<br>along with dowels | <ul> <li>3. Insert Minifix M5X24mm and<br/>Minifix Casing togehter into<br/>the slot</li> <li>9</li> <li>9&lt;</li></ul> |