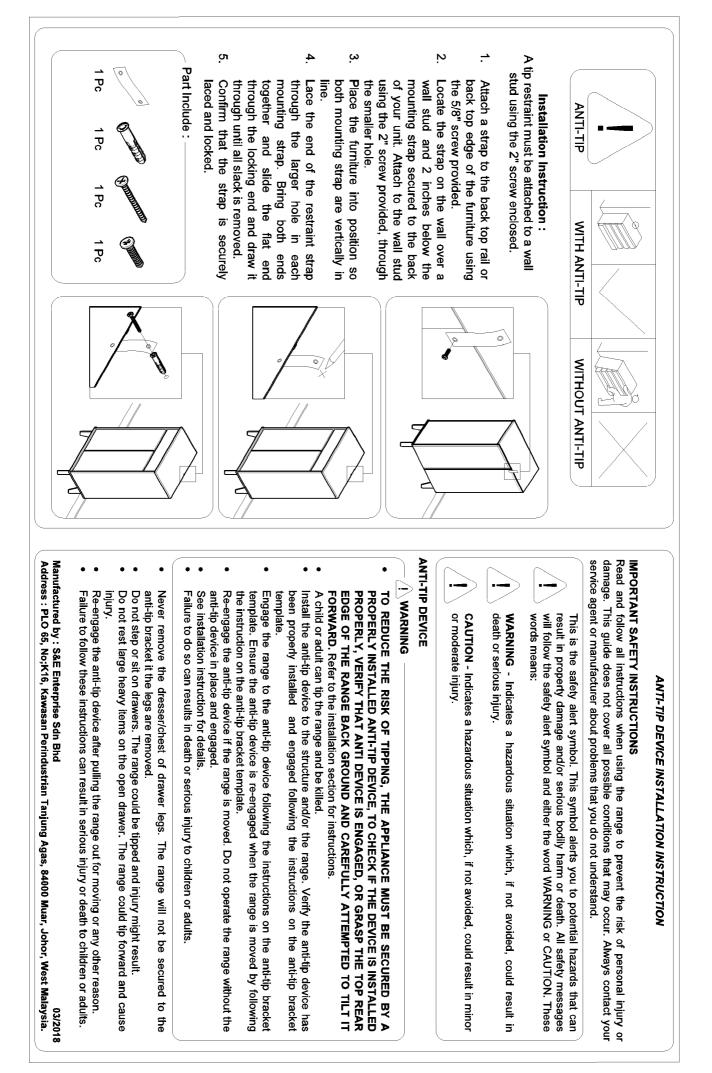

#### LV28 COD 28231WI-CLB/GD

Thank you for you purchase. Before assembly, please read these instructions. Please read all warnings. Store this instruction manual for future reference.

|  | Product Size        | Approximately 398 Width x 650Length x 1038 Height (MM)                                                     |              |           |
|--|---------------------|------------------------------------------------------------------------------------------------------------|--------------|-----------|
|  | Main<br>Materials   | MDF (Medium Density Fiberboard)                                                                            |              |           |
|  | Weight<br>Capacity  | Top insert: About 30KG, Shelf insert: About 10KG,<br>※ These are measured figures, not guaranteed figures. |              |           |
|  | Time To<br>Assembly | About 30 Minutes                                                                                           | Updated Date | 24/9/2021 |

## **Assembly Warning**

- Assembling with 2 or more people is recommended.
- Please assemble at a spacious and flat place
- Please place blankets or cardboard so floor or walls will not be scratched
- Please ventilate the area if there is a strong glue odor after opening the product
- Please follow assembly instructions
- Please have the below tools ready before assembling
- Screwdriver, Scissors or Blade Box cutter, Rubber hammer, Drill

#### Hardware

Before assembly, inspect unit for missing parts. Be sure that children do not accidentally swallow these parts. % Same sized parts are in a bag. Please check the size of the screws.

#### Parts

## **Assembly Information**

| <ul> <li>Assemble screws</li> </ul>                                 | Assemble Wood Dowels                            | <ul> <li>Assemble Minifix</li> </ul>                                                                                                                                                                                                                                                                                                                                                                                                                                                                                                                                                                                                                                                                                                                                                                                                                                                                                                                                                                                                                                                                                                                                                                                                                                                                                                                                                                                                                                                                                                                                                                                                                                                                                                                                                                                                                                                                                                                                                                                                                                                                                                                |
|---------------------------------------------------------------------|-------------------------------------------------|-----------------------------------------------------------------------------------------------------------------------------------------------------------------------------------------------------------------------------------------------------------------------------------------------------------------------------------------------------------------------------------------------------------------------------------------------------------------------------------------------------------------------------------------------------------------------------------------------------------------------------------------------------------------------------------------------------------------------------------------------------------------------------------------------------------------------------------------------------------------------------------------------------------------------------------------------------------------------------------------------------------------------------------------------------------------------------------------------------------------------------------------------------------------------------------------------------------------------------------------------------------------------------------------------------------------------------------------------------------------------------------------------------------------------------------------------------------------------------------------------------------------------------------------------------------------------------------------------------------------------------------------------------------------------------------------------------------------------------------------------------------------------------------------------------------------------------------------------------------------------------------------------------------------------------------------------------------------------------------------------------------------------------------------------------------------------------------------------------------------------------------------------------|
| 1. Screw up to half point<br>to make sure all<br>spots are lined up | 1. Insert dowels into holes<br>tightly          | <ul> <li>Screw Up Minifix M5X24MM into holes. Tighten all Minifix.</li> <li>Insert Minifix Casing into holes. Set the arrow of the screw up toward the nut slot.</li> <li>Arrow</li> </ul>                                                                                                                                                                                                                                                                                                                                                                                                                                                                                                                                                                                                                                                                                                                                                                                                                                                                                                                                                                                                                                                                                                                                                                                                                                                                                                                                                                                                                                                                                                                                                                                                                                                                                                                                                                                                                                                                                                                                                          |
| 2. Tighten all screws                                               | 2. Attach the insert holes<br>along with dowels | <ul> <li>3. Insert Minifix M5X24mm and<br/>Minifix Casing togehter into<br/>the slot</li> <li>9</li> <li>9&lt;</li></ul> |

Failure to follow these directions could cause poor strength or stability. Insert screws loose to line up with slots then tighten up each screw.

Failure to follow these directions could cause poor strength or stability. Insert screws loose to line up with slots then tighten up each screw.