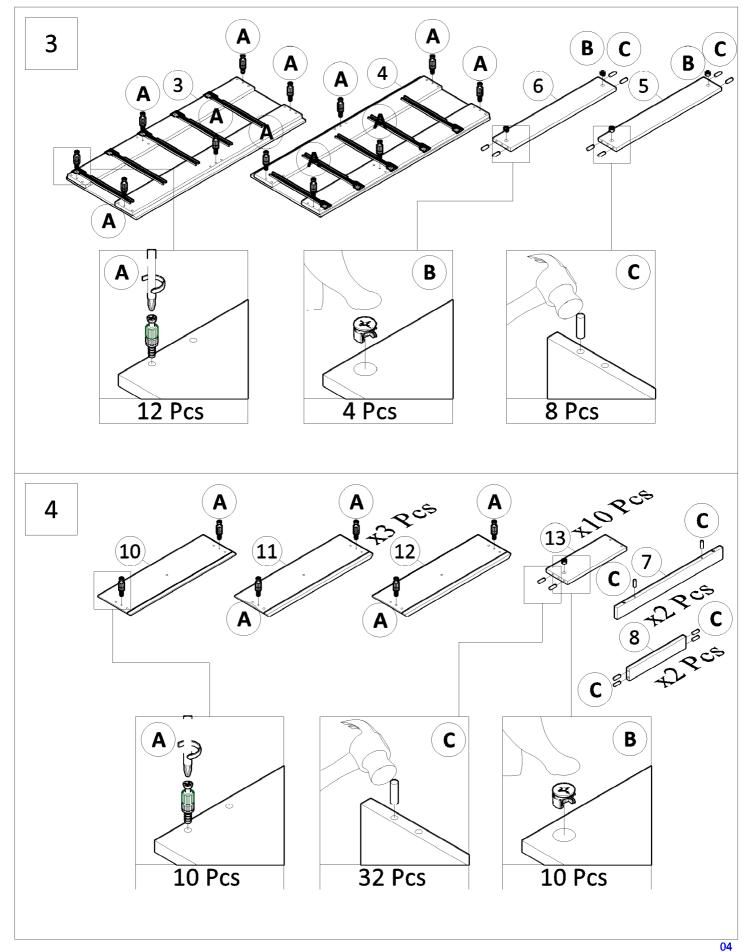

Failure to follow these directions could cause poor strength or stability. Insert screws loose to line up with slots then tighten up each screw.

Failure to follow these directions could cause poor strength or stability. Insert screws loose to line up with slots then tighten up each screw.