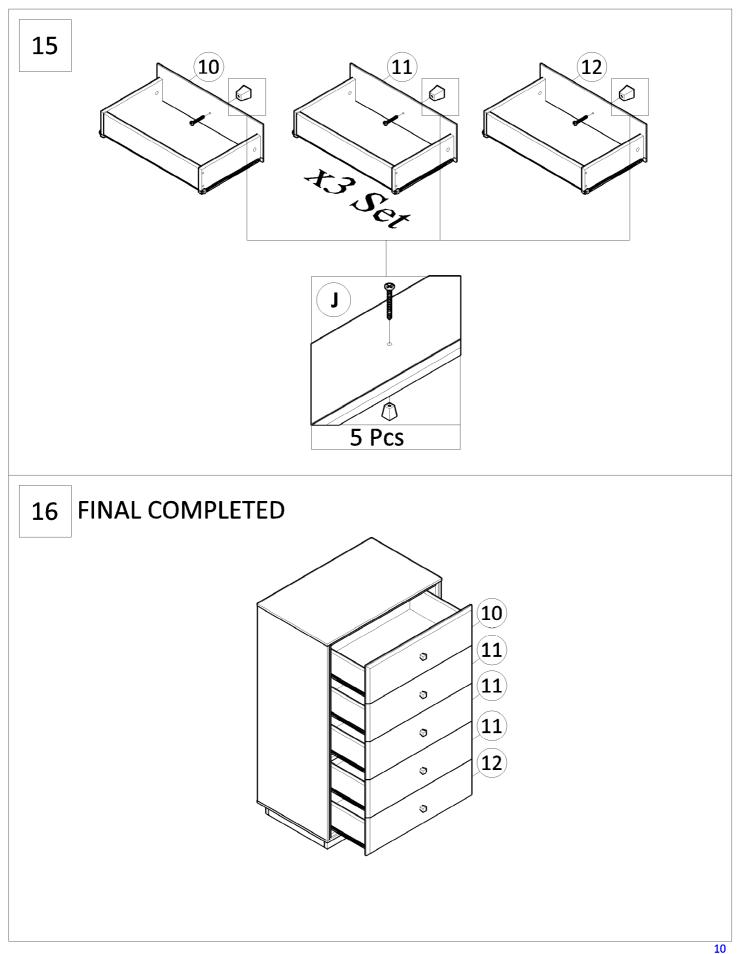

Failure to follow these directions could cause poor strength or stability. Insert screws loose to line up with slots then tighten up each screw.

Failure to follow these directions could cause poor strength or stability. Insert screws loose to line up with slots then tighten up each screw.