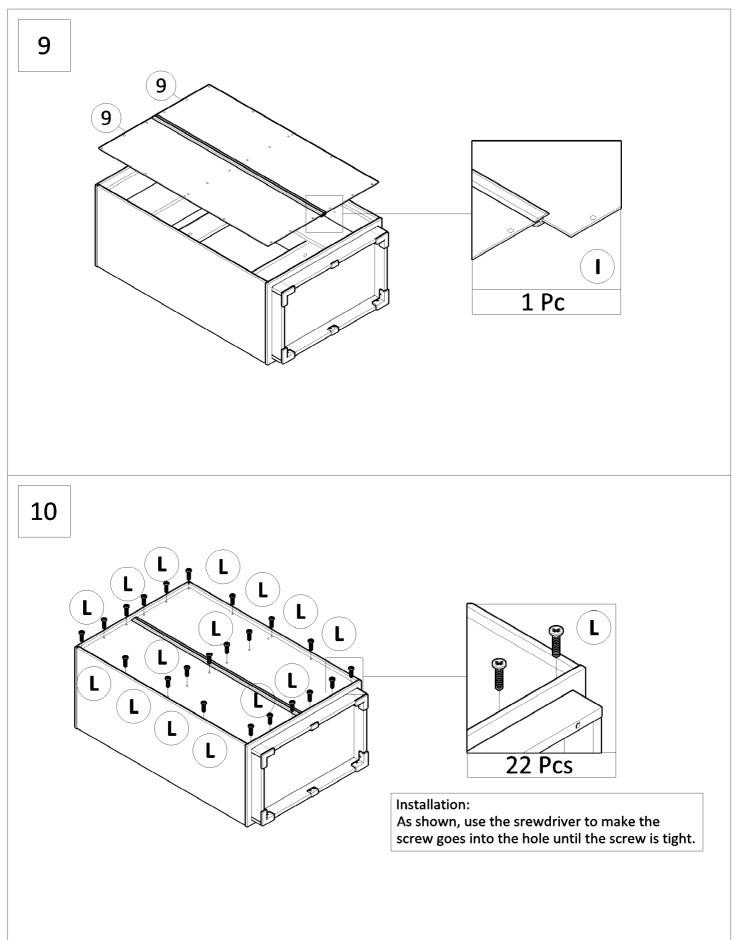

Failure to follow these directions could cause poor strength or stability. Insert screws loose to line up with slots then tighten up each screw.

Failure to follow these directions could cause poor strength or stability. Insert screws loose to line up with slots then tighten up each screw.