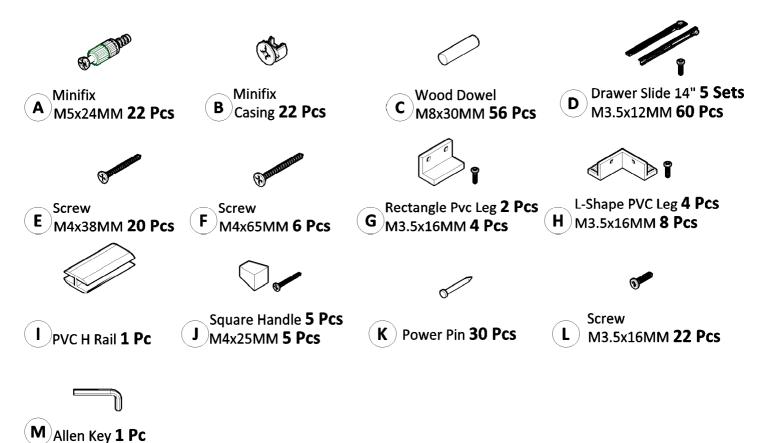

#### Hardware

Before assembly, inspect unit for missing parts. Be sure that children do not accidentally swallow these parts. % Same sized parts are in a bag. Please check the size of the screws.

#### Parts