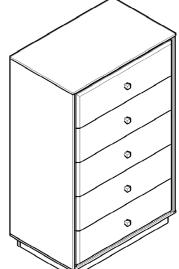

#### LV28 COD 28231WI-CLB/GD

Thank you for you purchase. Before assembly, please read these instructions. Please read all warnings. Store this instruction manual for future reference.

|  | Product Size        | Approximately 398 Width x 650Length x 1038 Height (MM)                                                     |              |           |
|--|---------------------|------------------------------------------------------------------------------------------------------------|--------------|-----------|
|  | Main<br>Materials   | MDF (Medium Density Fiberboard)                                                                            |              |           |
|  | Weight<br>Capacity  | Top insert: About 30KG, Shelf insert: About 10KG,<br>※ These are measured figures, not guaranteed figures. |              |           |
|  | Time To<br>Assembly | About 30 Minutes                                                                                           | Updated Date | 24/9/2021 |