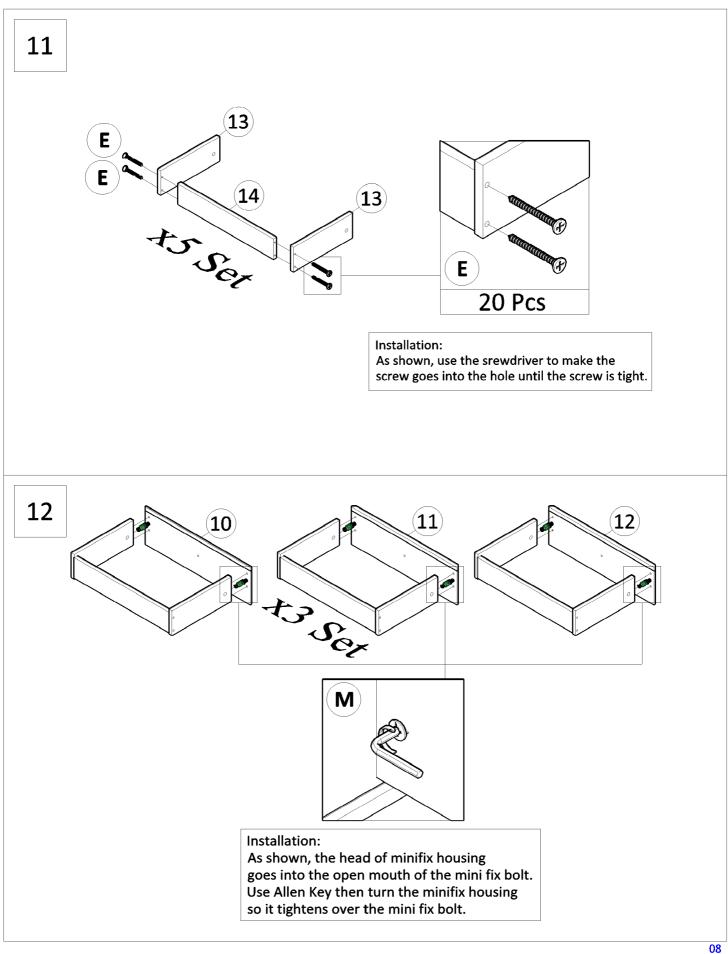

Failure to follow these directions could cause poor strength or stability. Insert screws loose to line up with slots then tighten up each screw.

Failure to follow these directions could cause poor strength or stability. Insert screws loose to line up with slots then tighten up each screw.